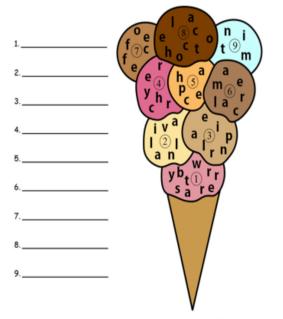

**Root Beer Float 7** Root Beer, Vanilla Ice Cream Whipped Cream

RUPER

Andrew couldn't decide what flavor of ice cream he wanted most, so he just asked for a nine scoop cone Unscramble the letters on each scoop to find out what flavors he enjoyed.