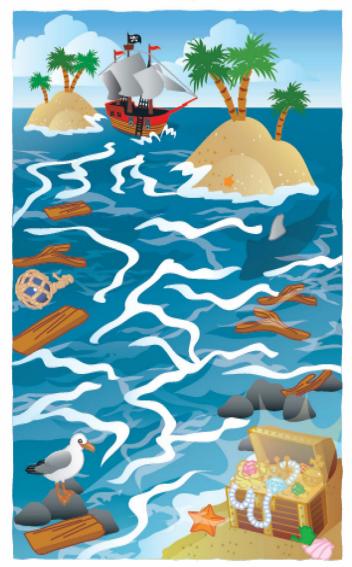

Steen your ship through the white waves to reach the treasure chest you'll find on shore.

orange 2. pineapple 3. banana 4. strawberry 5. grape 6. avocado
core 8. pit 9. pear 10. cantaloupe 11. tomato 12. lime
13. lemon 14. grapefruit 15. peach