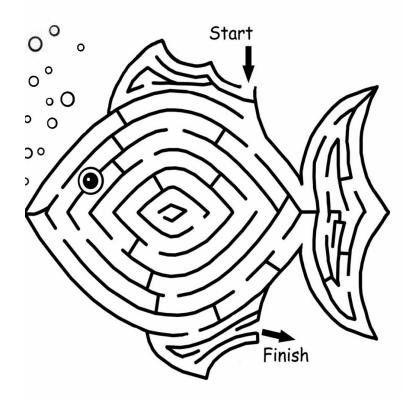

## Kids Menu for 12 and Under Breakfast 8am to 11 am

Waffles & Maple Syrup 10

- Waffles with Strawberries & Whipped Cream 12
- Cheese or Veggie Omelette with Hash Browns 12
  - Scrambled Egg, Toast and Hash Browns 10
    - Add Bacon or Sausage 5

Please advise your server if you have any allergy concerns Applicable taxes and gratuities are not included

| Word Unscramble: fruits |
|-------------------------|
| 1. aeogrn               |
| 2. ppiplneea            |
| 3. nabaan               |
| 4. bewyrrstar           |
| 5. perga                |
| 6. aadoocv              |
| 7. rceo                 |
| 8. itp                  |
| 9. erpa                 |
| 10. ulpacetnoa          |
| 11. amtoot              |
| 12. mlei                |
| 13. mnoel               |
| 14. euftgpiarr